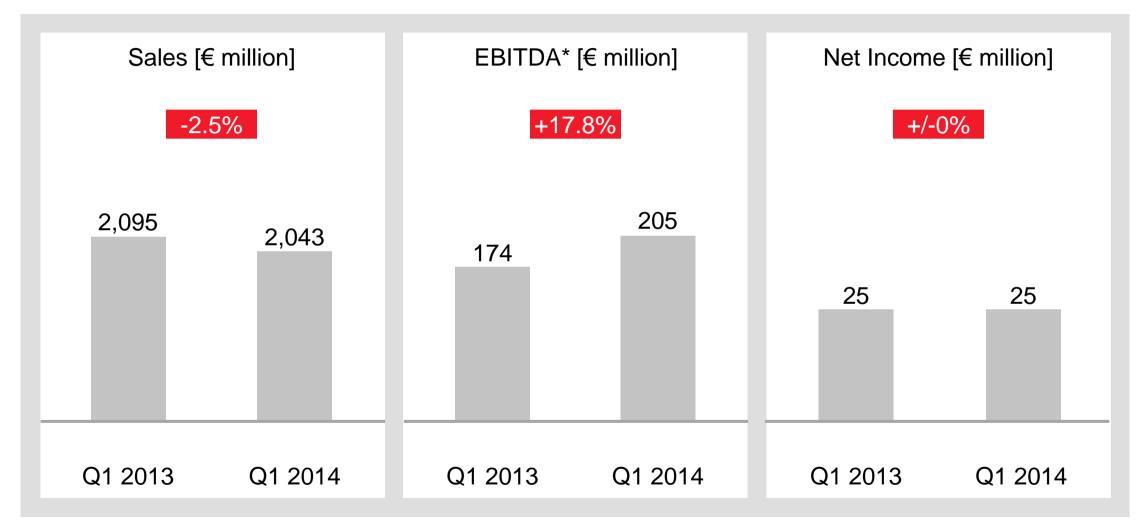

2014



### From "unwanted child" to an established chemical player

- Quality, technology and process leadership in many products
- Strong market positions (#1-4 in the respective markets in most business units)

### Performance Polymers



Inventor of synthetic rubber with global presence across different rubber products

### **Advanced Intermediates**



Cost leadership in a consolidated market

### Performance Chemicals



Additives and services in niches with solid margins



# LANXESS faces major challenges





# 2013: Challenges are mirrored in the business development



<sup>\*</sup> Pre exceptionals 2012 figures restated.



## LANXESS maintaining consistent dividend payments



<sup>\*</sup> Proposal to the Annual Stockholders' Meeting



### Modest start to fiscal year 2014



<sup>\*</sup> Pre exceptionals



### LANXESS must become more competitive





## Capital increase successfully completed

- Placement of new shares of 10 percent of share capital
- 8,320,266 new bearer shares at a price of €52.00 per share
- Total proceeds of around €430 million.
- Total number of shares: 91,522,936 bearer shares

Strengthen the balance sheet and finance realignment





### Outlook 2014

Business conditions

- Slight recovery of economic environment
- Persistently challenging market environment for synthetic rubber
- Ongoing favorable trend in agrochemicals business; positive impetus from construction industry

LANXESS

- Q2 2014: EBITDA pre exceptionals between €220-240 million
- Fiscal Year 2014: EBITDA pre exceptionals in the range of €770-830 million



# Let's LA