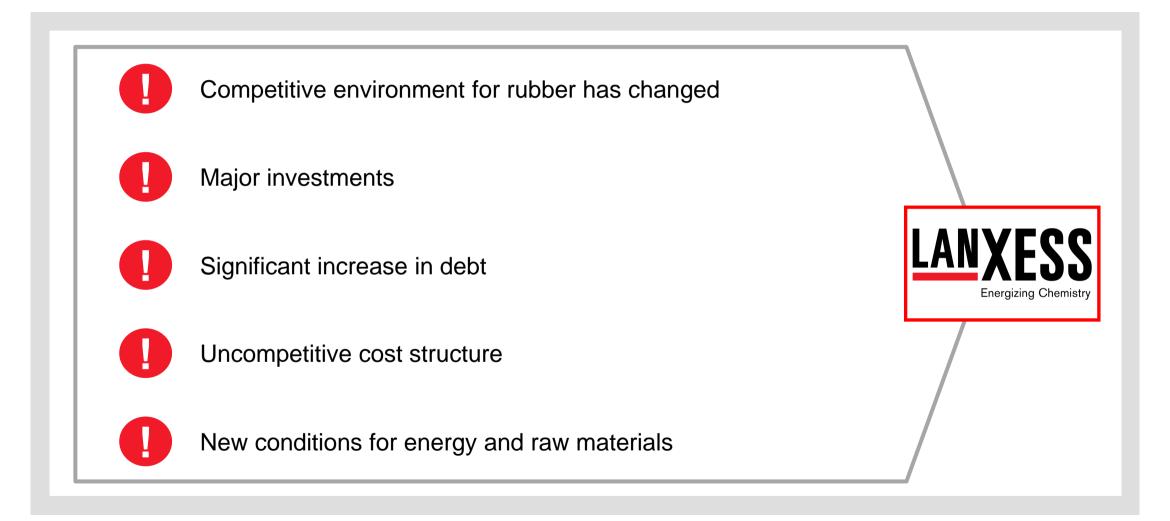

# LANXESS AG Annual Stockholders' Meeting 2014

**Matthias Zachert, Chairman of the Board of Management** 

Cologne, May 22, 2014



### From "unwanted child" to an established chemical player

- Quality, technology and process leadership in many products
- Strong market positions (#1-4 in the respective markets in most business units)

### Performance Polymers



Inventor of synthetic rubber with global presence across different rubber products

### **Advanced Intermediates**



Cost leadership in a consolidated market

### Performance Chemicals



Additives and services in niches with solid margins



# LANXESS faces major challenges





# 2013: Challenges are mirrored in the business development



<sup>\*</sup> Pre exceptionals 2012 figures restated.



## LANXESS maintaining consistent dividend payments



<sup>\*</sup> Proposal to the Annual Stockholders' Meeting



### Modest start to fiscal year 2014



<sup>\*</sup> Pre exceptionals



### LANXESS must become more competitive





## Capital increase successfully completed

- Placement of new shares of 10 percent of share capital
- 8,320,266 new bearer shares at a price of €52.00 per share
- Total proceeds of around €430 million.
- Total number of shares: 91,522,936 bearer shares

Strengthen the balance sheet and finance realignment





### Outlook 2014

Business conditions

- Slight recovery of economic environment
- Persistently challenging market environment