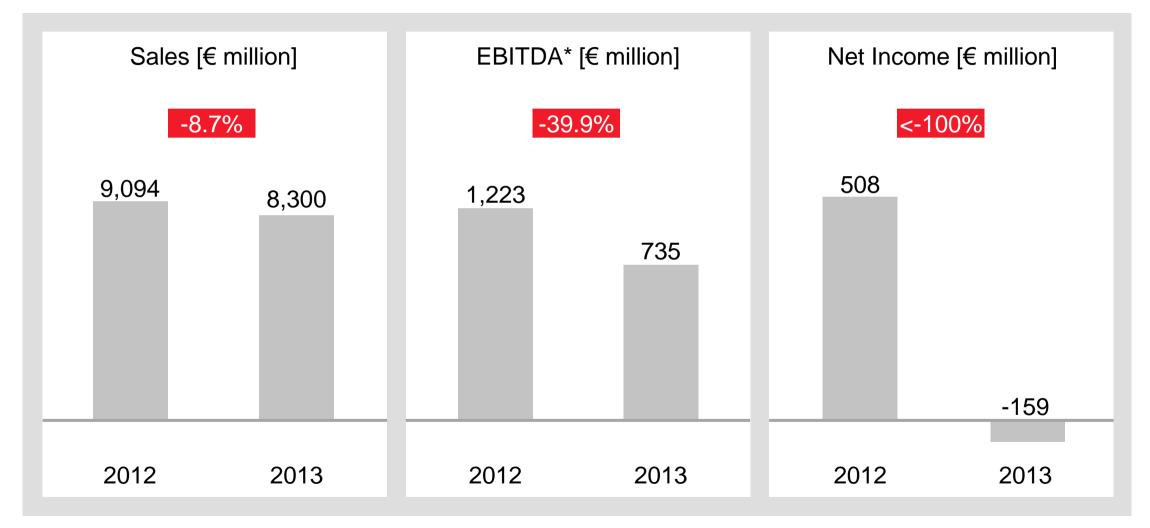

# 2013: Challenges are mirrored in the business development

<sup>\*</sup> Pre exceptionals 2012 figures restated.