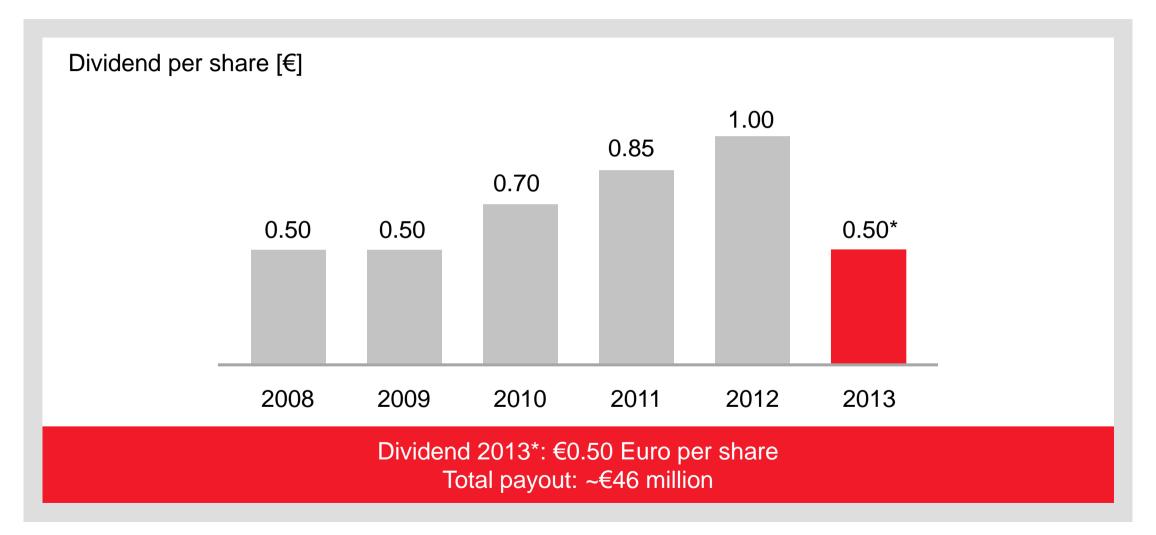

## LANXESS maintaining consistent dividend payments

<sup>\*</sup> Proposal to the Annual Stockholders' Meeting