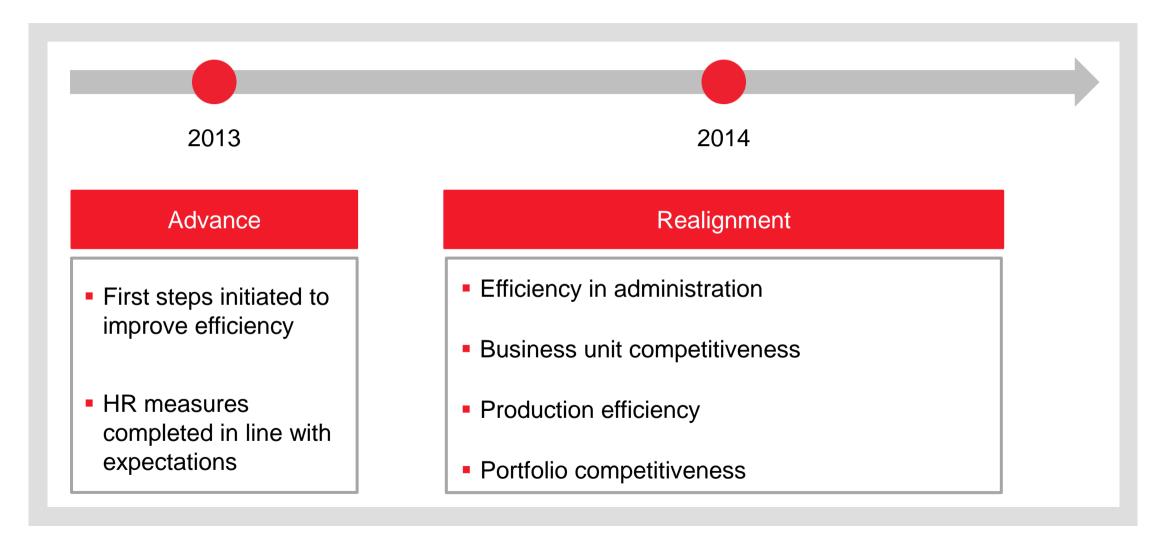

y, technology and process leadership in many products
- Strong market positions (#1-4 in the respective markets in most business units)

### Performance Polymers



Inventor of synthetic rubber with global presence across different rubber products

### **Advanced Intermediates**



Cost leadership in a consolidated market

### Performance Chemicals



Additives and services in niches with solid margins



# LANXESS faces major challenges





# 2013: Challenges are mirrored in the business development



<sup>\*</sup> Pre exceptionals 2012 figures restated.



## LANXESS maintaining consistent dividend payments



<sup>\*</sup> Proposal to the Annual Stockholders' Meeting



### Modest start to fiscal year 2014



<sup>\*</sup> Pre exceptionals



### LANXESS must become more competitive





## Capital increase successfully completed

- Placement of new shares of 10 percent of share capital
- 8,320,266 new bearer shares at a price of €52.00 per share
- Total proceeds of around €430 million.
- Total number of shares: 91,522,936 bearer shares

Strengthen the balance sheet and finance realignment





### Outlook 2014

Business conditions

- Slight recovery of economic environment
- Persistently challenging market environment for synthetic rubber
- Ongoing favorable trend in agrochemicals business; positive impetus from construction industry

LANXESS

- Q2 2014: EBITDA pre exceptionals between €220-240 million
- Fiscal Year 2014: EBITDA pre exceptionals in the range of €770-830 million



# Let's LANXESS again



# LANXESS

**Energizing Chemistry**